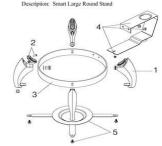

Item No: 1A11259

| # | Item Number | Description                          | EA   |
|---|-------------|--------------------------------------|------|
| 1 | 1A11261240  | Leg, screws included                 | 1 EA |
| 2 | 1A11261260  | Receiver pad, screws included        | I EA |
| 3 | IA11259210  | Round Frame                          | 1 EA |
| 4 | 1A11259330  | Back Supporter, screws included      | IEA  |
| 5 | 1A11259300  | Burner Holder Frame, screws included | 1EA  |