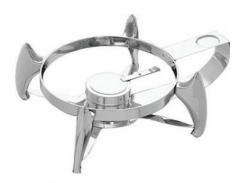

## The SMART Large Round Removable Base, Stainless Steel 1A11259

• Large Smart Round Stand

• Accommodates canned fuel or Smart induction

• Comes with fuel cup holder

• 18/10 quality stainless steel

• Non-skid feet

• Compatible with 1A15301, 1A15300 induction chafers

• Product Dimensions: 16†x 11.25†x 5.75†/ 407 x 286 x 147 mm

• Product Weight: 10 lbs / 4.53 kg

• Box Dimensions: 18" x 14" x 8" / 458 x 356 x 204 mm

• Box Weight: 9 lb / 4.1 kg