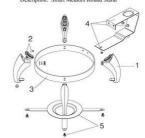

• Box Weight: 9 lb / 4.1 kg

Item No: 1A11260

| # | Item Number | Description                          | EA   |
|---|-------------|--------------------------------------|------|
| 1 | 1A11261240  | Leg, screws included                 | 1 EA |
| 2 | 1A11261260  | Receiver pad, screws included        | 1 EA |
| 3 | 1A11260210  | Round Frame                          | 1 EA |
| 4 | 1A11260330  | Back Supporter, screws included      | 1EA  |
| 5 | 1A11260300  | Burner Holder Frame, screws included | 1EA  |