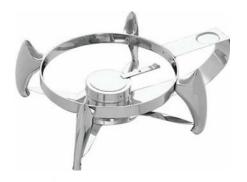

## The SMART Medium Round Removable Base, Stainless Steel 1A11260

• Medium Smart Round Stand

• Accommodates canned fuel or Smart induction

• Comes with fuel cup holder

• 18/10 quality stainless steel

• Non-skid feet

• Compatible with 1A15303, 1A15302 induction chafers

• Product Dimensions: 14.75†x 10.25†x 5.75†/ 375 x 261 x 147 mm

• Product Weight: 9 lbs / 4.1 kg

• Box Dimensions: 16" x 12" x 8" / 407 x 305 x 204 mm