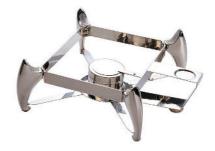

## The SMART Square Removable Base, Stainless Steel 1A11261

à€¢ Smart Square Stand à€¢ Accommodates canned fuel or Smart induction à€¢ Comes with fuel cup holder à€¢ 18/10 quality stainless steel à€¢ Non-skid feet à€¢ Compatible with 1A15303, 1A15302 induction chafers à€¢ Product Dimensions: 16.5†x 13.75†x 5.75†/ 420 x 350 x 147 mm à€¢ Product Weight: 10 lbs / 4.53 kg à€¢ Box Dimensions: 18" x 15" x 8" / 458 x 381 x 204 mm à€¢ Box Weight: 10 lb / 4.6 kg