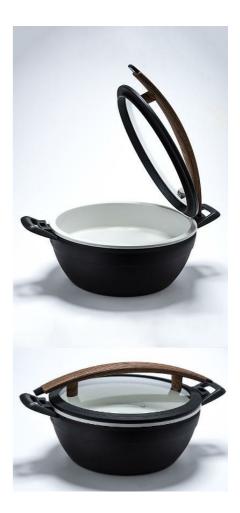

## Artisan Round Chafer Substitute with Wood Look Handle 1A15901000

- Cast Aluminum body 60% lighter than cast iron
- Induction ready base
- Can be used as a standard cook pot
- Capacity Pot: 2 gal / 7.6 ltr Food pan: 4.8 qt / 4.5 ltr
- Tempered glass lid
- Comes with a food pan to be used as a chafer
- Powder coated body
- · Wood look handle locks in to base handle to keep open
- Dimensions 12.9†x 17.75†x 8.75†/ 328 x 451 x 223 mm
- Weight 9.1 lb / 4.2 kg
- Carton Dimensions 18†x 15†x 11†/ 458 x 381 x 280 mm
- Carton Weight 13 lbs / 5.9 kg