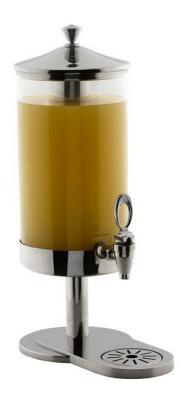

## The 1.8 Gallon Beverage Dispenser w/ Acrylic Jar, Stainless Steel 1A18001

- Classic Beverage dispenser
- Available as touch less or standard
- 1.8 Gal / 7.0 Ltr.
- 18/10 Quality Stainless steel
- Solid cast acrylic jar (no leaky seams)
- Certified bpa free
- Solid stainless steel faucet (easy to clean)
- Stainless ice core
- Built in drip tray
- Dispenser Dimensions: 23" x 8" x 13.5" / 585 x 204 x 343 mm
- Dispenser Weight: 11 lb / 5 kg
- Box Dimensions: 10" x 15" x 25" / 254 x 381 x 635 mm
- Box Weight: 14 lb / 6.4 kg