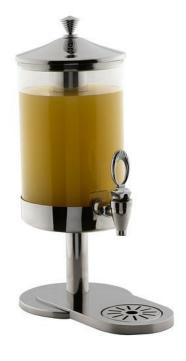

## The 1 Gallon Beverage Dispenser w/ Acrylic Jar, Stainless Steel 1A18003

- · Classic Beverage dispenser
- · Available as touch less or standard
- 1 Gal / 3.7 Ltr.
- 18/10 Quality Stainless steel
- Solid cast acrylic jar (no leaky seams)
- · Certified bpa free
- · Solid stainless steel faucet (easy to clean)
- Stainless ice core
- · Built in drip tray
- Dispenser Dimensions: 18" x 8" x 13.5" / 458 x 204 x 343 mm
- Dispenser Weight: 9.5 lb / 4.3 kg
- Box Dimensions: 10" x 15" x 19" / 254 x 381 x 483 mm
- Box Weight: 11 lb / 5 kg