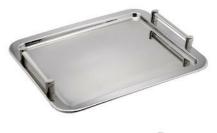

## The Medium Stackable Serving Tray w/ Handles, Stainless Steel 1A18101H

- 18/10 quality stainless steel serving tray
- · Heavy gage stainless steel
- Oven & refrigerator safe
- With stackable handle
- Great for pre-plating hors d'oeuvres
- Product Dimensions: 22.5" x 16.75" x 2" / 572 x 426 x 51 mm
- Product Weight: 7 lb / 3.2 kg
- Box Dimensions: 24" x 18" x 2" / 610 x 458 x 51 mm
- Box Weight: 8 lb / 3.7 kg