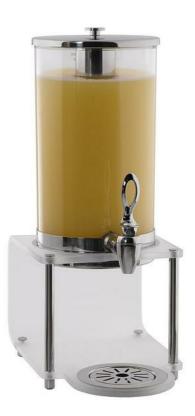

## Frosted Hi-Line Beverage Dispenser w/ Acrylic Jar, 1.8 gal, Stainless Steel 1A18912IWS

- Contemporary Beverage dispenser
- · Available as touch less or standard
- 1.8 Gal / 7.0 Ltr.
- 18/10 Quality Stainless steel & frosted acrylic base
- Solid cast acrylic jar (no leaky seams)
- Certified bpa free
- Solid stainless steel faucet (easy to clean)
- Stainless ice core
- Stainless drip tray
- Product Dimensions: 17" x 9" x 22" / 432 x 229 x 559 mm
- Product Weight: 11 lb / 5 kg
- Box Dimensions: 17" x 11" x 23" / 432 x 280 x 585 mm
- Box Weight: 15 lb / 6.8 kg