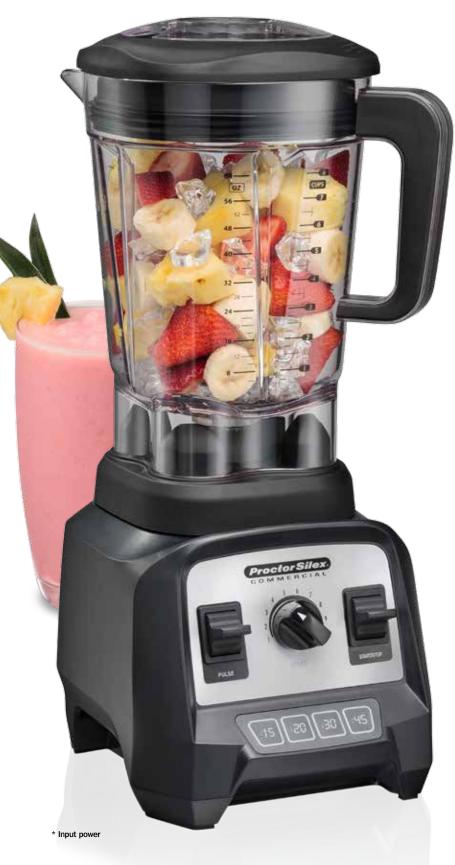

## High-Performance Blender

Tested. Proven.

Proctor Silex.

55000

## Powerful 2.4 Peak\* Hp Motor

Excellent Results for Drinks & Food: Smoothies, Bar Drinks, Salsa, Hummus, Dressings & More

BPA-Free 64 oz./ 1.9 L Jar

Variable Speed Dial

4 Timed Settings

Pulse Function

Easy To Clean

# High-Performance Blender

## Tested. Proven:

## Proctor Silex.

55000

Powerful 2.4 Peak\* **HP Motor** 

#### Specifications:

Controls: Variable speed dial,

paddle switches

Electrical:

120 V, 60 Hz, 12.5 Amps

Shipping Weight: 14.4 lbs / 6.5 kg

Warranty: 1 year (Parts & Labor)

\* Input power

#### Variable Speed Dial

Offers precise control for every blending job

#### 4 Illuminated **Timed Settings**

For walk-away convenience

**Includes Tamper** 

For preparing spreads and frozen desserts

4421 Waterfront Drive, Glen Allen, VA 23060 | 800-572-3331 / +1 804-346-1430 www.hamiltonbeachcommercial.com